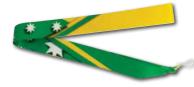

\*Internal Foam: 90 x 90mm Cut to size to suit your medal

**Theme Ribbons** 

Australian Flag - RY935

Australian Green & Gold - RY942