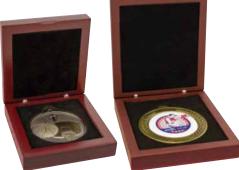

**Premium Timber Boxes** 

Н6 \*Suits 50mm medal Clear Lid

Н5 \*Suits 50mm & 52mm medal Lid with space for 25mm insert

WH50 \*Suits 50mm & 52mm medal

**WH70** \*Suits 70mm medal

## **Medal Ribbons ALL COLOURS AVAILABLE**

below are just a few examples

H28 Flip Top Displays ribbon & medal

H22 Flip Top \*Suits 52mm medal

Other medal boxes available

to suit your medal

H70 \*Suits 70mm medal Clear Lid