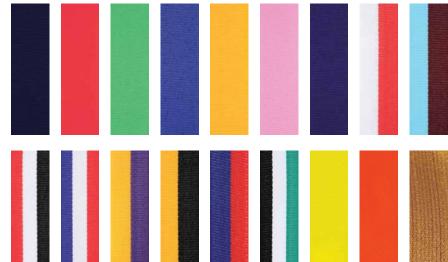

## Medal Ribbons

\*Internal Foam: 90 x 90mm Cut to size to suit your medal

**Theme Ribbons** 

Australian Flag - RY935

Australian Green & Gold - RY942