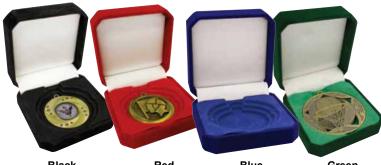

#### **Velvet Crown Boxes**

\*Suits 50. 60 & 70mm medals

B100 - 85 x 120mm

Place ribbons & rosettes available

**Black** H60K

Red H60R

Blue H60B

Green H60G