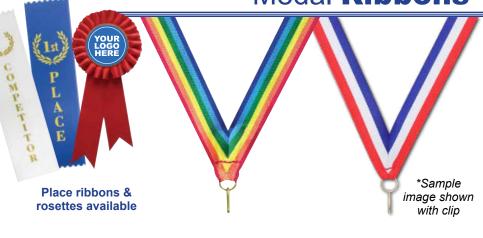

## Medal Ribbons

#### **Velvet Crown Boxes**

\*Suits 50. 60 & 70mm medals

B100 - 85 x 120mm

Place ribbons & rosettes available

**Black** H60K

Red H60R

Blue H60B

Green H60G

\*Internal Foam: 90 x 90mm Cut to size to suit your medal

**Theme Ribbons** 

Australian Flag - RY935

Australian Green & Gold - RY942