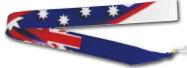

\*Internal Foam: 90 x 90mm Cut to size to suit your medal

**Theme Ribbons** 

Australian Flag - RY935

Australian Green & Gold - RY942