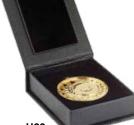

**Premium Timber Boxes** 

Н6 \*Suits 50mm medal Clear Lid

Н5 \*Suits 50mm & 52mm medal Lid with space for 25mm insert

WH50 \*Suits 50mm & 52mm medal

**WH70** \*Suits 70mm medal

## **Medal Ribbons ALL COLOURS AVAILABLE**

below are just a few examples

H28 Flip Top Displays ribbon & medal

H22 Flip Top \*Suits 52mm medal

Other medal boxes available

to suit your medal

H70 \*Suits 70mm medal Clear Lid